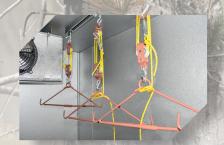

#### COMES STANDARD WITH:

- 4" thick Extruded Polystyrene insulation which reduces wear and tear on the refrigeration system.
- Self-contained, saddle mount refrigeration system.
- Overhead meat rail system (6' x 6' model includes 2 sets of 3 gambrel & pulley hoists, 6' x 8' model includes 2 sets of 4 gambrel & pulley hoists).
- Interior light (requires electrical hook up).
- Self-closing door.