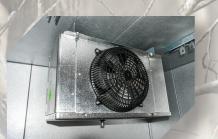

#### COMES STANDARD WITH:

- 4" thick Extruded Polystyrene insulation which reduces wear and tear on the refrigeration system.
- Self-contained, saddle mount refrigeration system.
- Overhead meat rail system (6' x 6' model includes 2 sets of 3 gambrel & pulley hoists, 6' x 8' model includes 2 sets of 4 gambrel & pulley hoists).
- Interior light (requires electrical hook up).
- Self-closing door.