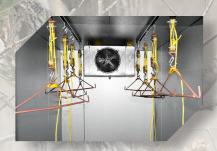

#### COMES STANDARD WITH:

- 4" thick Extruded Polystyrene insulation which reduces wear and tear on the refrigeration system.
- Self-contained, saddle mount refrigeration system.
- Overhead meat rail system (6' x 6' model includes 2 sets of 3 gambrel & pulley hoists, 6' x 8' model includes 2 sets of 4 gambrel & pulley hoists).
- Interior light (requires electrical hook up).
- Self-closing door.