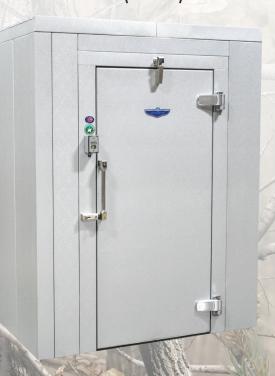

# GAMELOCKERS

#### **AVAILABLE IN SIZES WITHOUT FLOOR:**

6' x 6' x 7' 6" (115 volt) 6' x 8' x 7' 6" (115 volt)